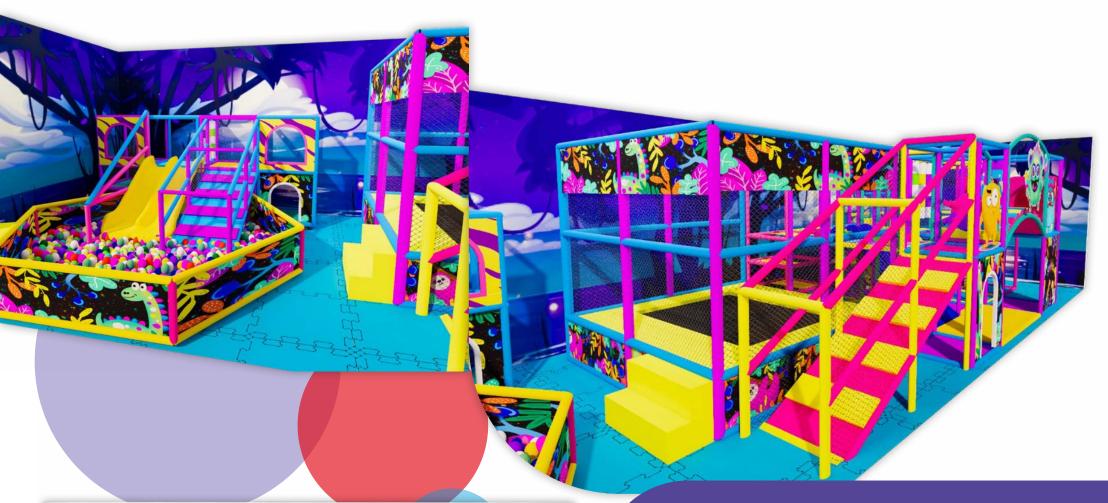

Project Dimensions: 6,67 x 4,45 x 2,6 m

5,56 x 3,34 x 2,6 m 2,22 x 2,22 x 2,6 m

**Project Dimensions:** 8,9 x 5 x 2,6 m

Project Dimensions: 5,56 x 5,56 x 2,6 m

Project Dimensions: 12,23 x 4,5 x 2,6 m

Project Dimensions: 11,1 x 5,56 x 2,6 m