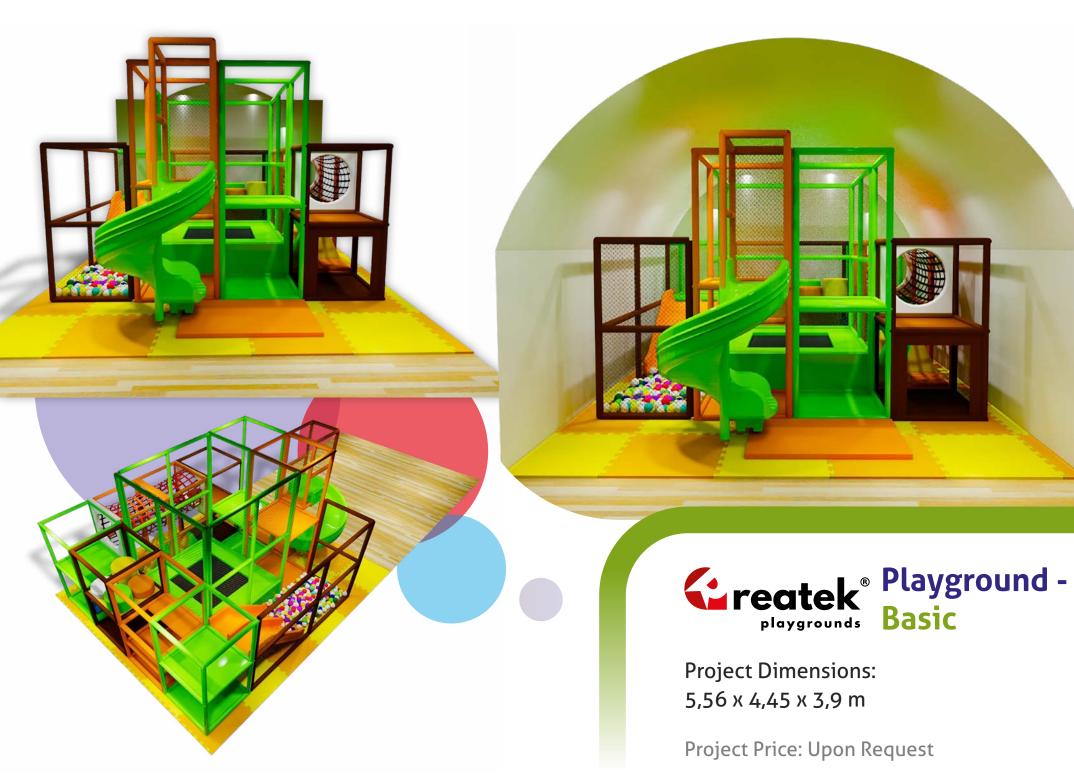

Project Dimensions: 6,67 x 4,45 x 2,6 m

5,56 x 3,34 x 2,6 m 2,22 x 2,22 x 2,6 m

**Project Dimensions:** 8,9 x 5 x 2,6 m

Project Dimensions: 5,56 x 5,56 x 2,6 m

Project Dimensions: 12,23 x 4,5 x 2,6 m

Project Dimensions: 11,1 x 5,56 x 2,6 m