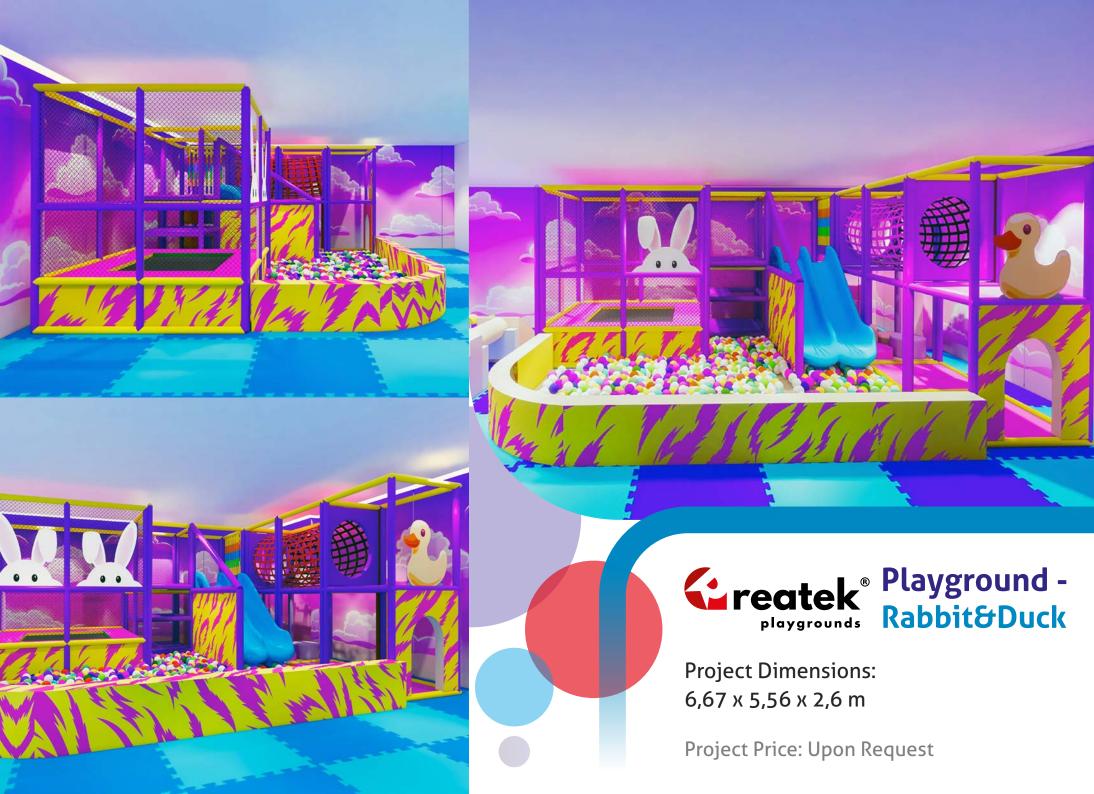

Project Dimensions: 6,67 x 4,45 x 2,6 m

5,56 x 3,34 x 2,6 m 2,22 x 2,22 x 2,6 m

**Project Dimensions:** 8,9 x 5 x 2,6 m

Project Dimensions: 5,56 x 5,56 x 2,6 m

Project Dimensions: 12,23 x 4,5 x 2,6 m

Project Dimensions: 11,1 x 5,56 x 2,6 m