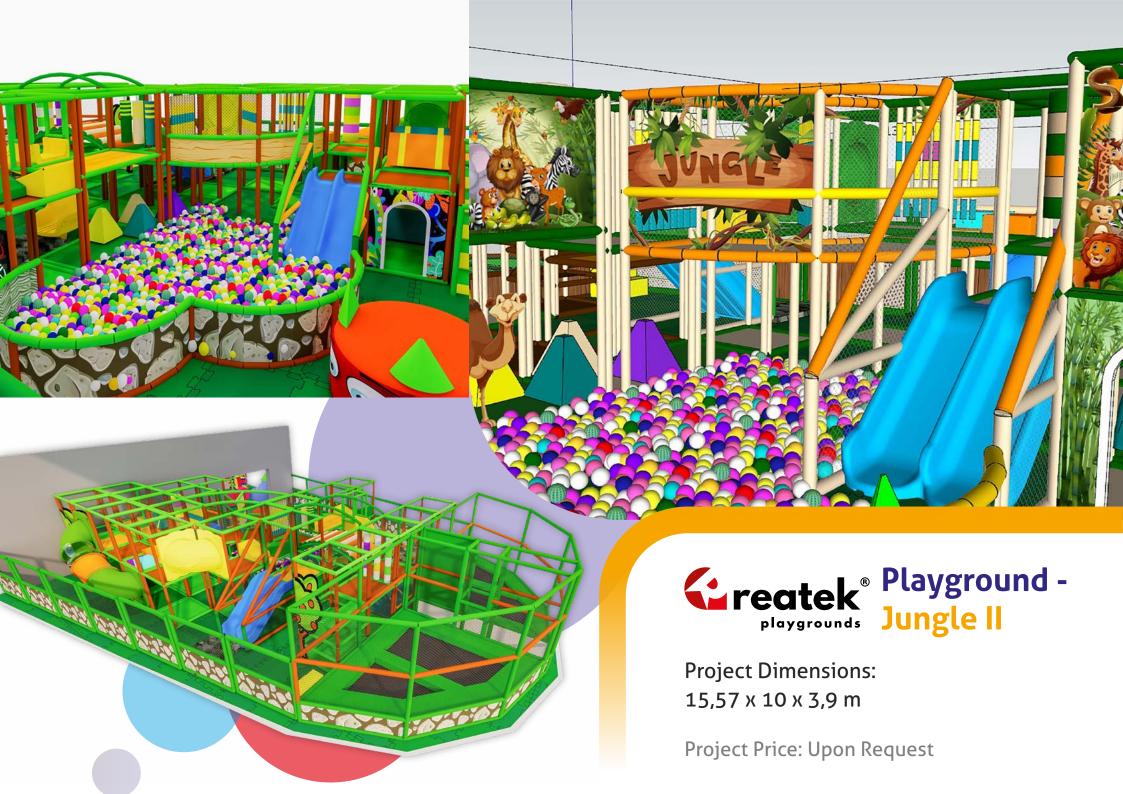

Project Dimensions: 6,67 x 4,45 x 2,6 m

5,56 x 3,34 x 2,6 m 2,22 x 2,22 x 2,6 m

**Project Dimensions:** 8,9 x 5 x 2,6 m

Project Dimensions: 5,56 x 5,56 x 2,6 m

Project Dimensions: 12,23 x 4,5 x 2,6 m

Project Dimensions: 11,1 x 5,56 x 2,6 m