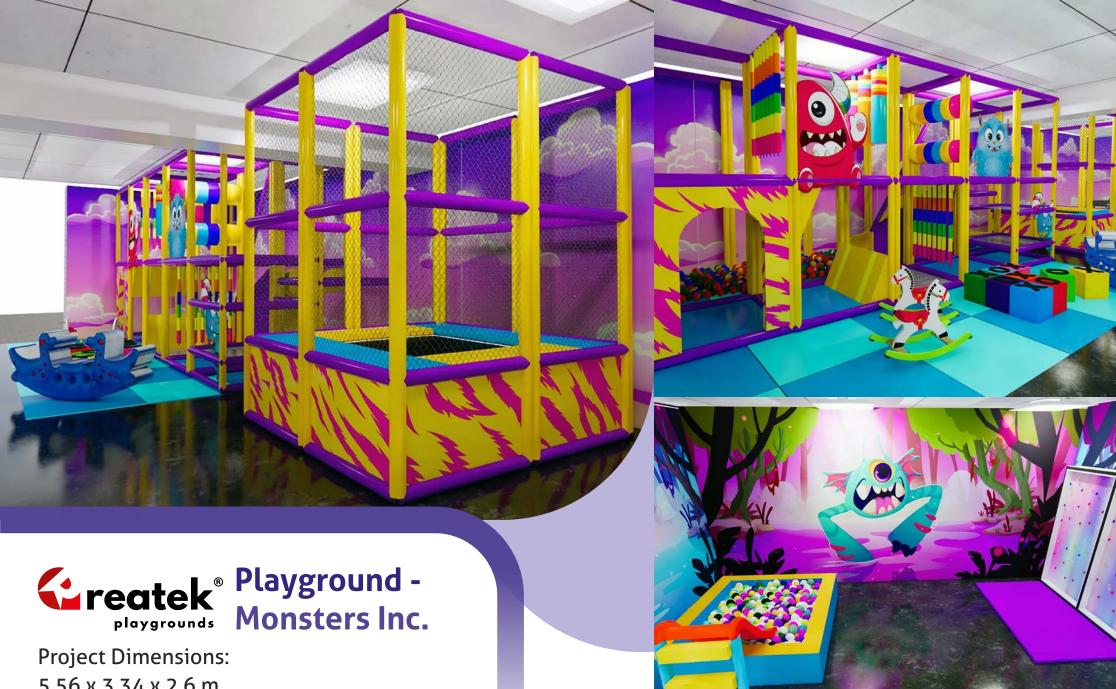

Project Dimensions: 6,67 x 4,45 x 2,6 m

5,56 x 3,34 x 2,6 m 2,22 x 2,22 x 2,6 m

**Project Dimensions:** 8,9 x 5 x 2,6 m

Project Dimensions: 5,56 x 5,56 x 2,6 m

Project Dimensions: 12,23 x 4,5 x 2,6 m

Project Dimensions: 11,1 x 5,56 x 2,6 m