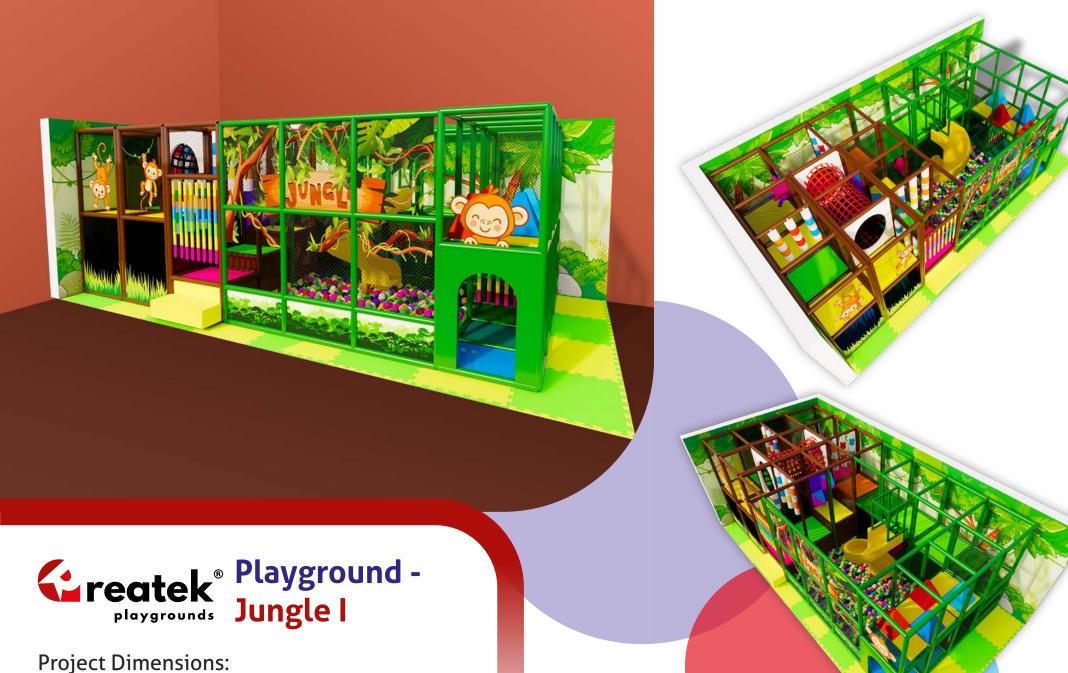

Project Dimensions: 6,67 x 4,45 x 2,6 m

5,56 x 3,34 x 2,6 m 2,22 x 2,22 x 2,6 m

**Project Dimensions:** 8,9 x 5 x 2,6 m

Project Dimensions: 5,56 x 5,56 x 2,6 m

Project Dimensions: 12,23 x 4,5 x 2,6 m

Project Dimensions: 11,1 x 5,56 x 2,6 m