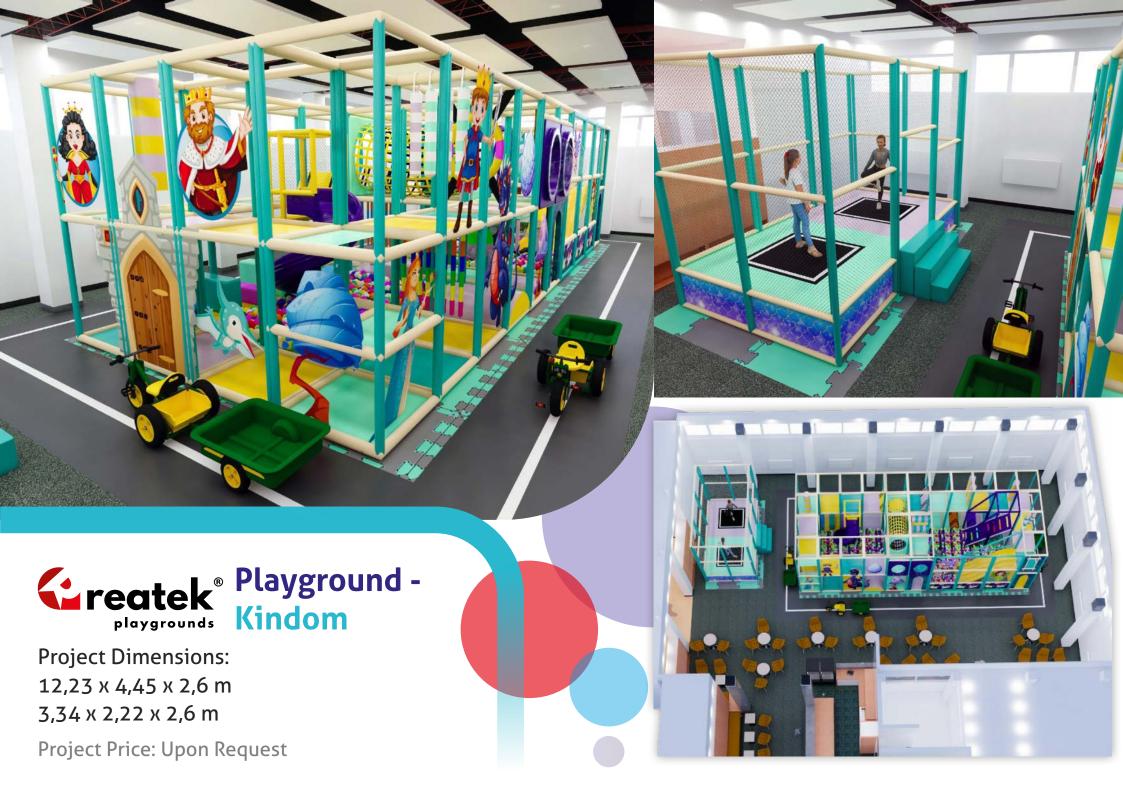

Project Dimensions: 6,67 x 4,45 x 2,6 m

5,56 x 3,34 x 2,6 m 2,22 x 2,22 x 2,6 m

**Project Dimensions:** 8,9 x 5 x 2,6 m

Project Dimensions: 5,56 x 5,56 x 2,6 m

Project Dimensions: 12,23 x 4,5 x 2,6 m

Project Dimensions: 11,1 x 5,56 x 2,6 m