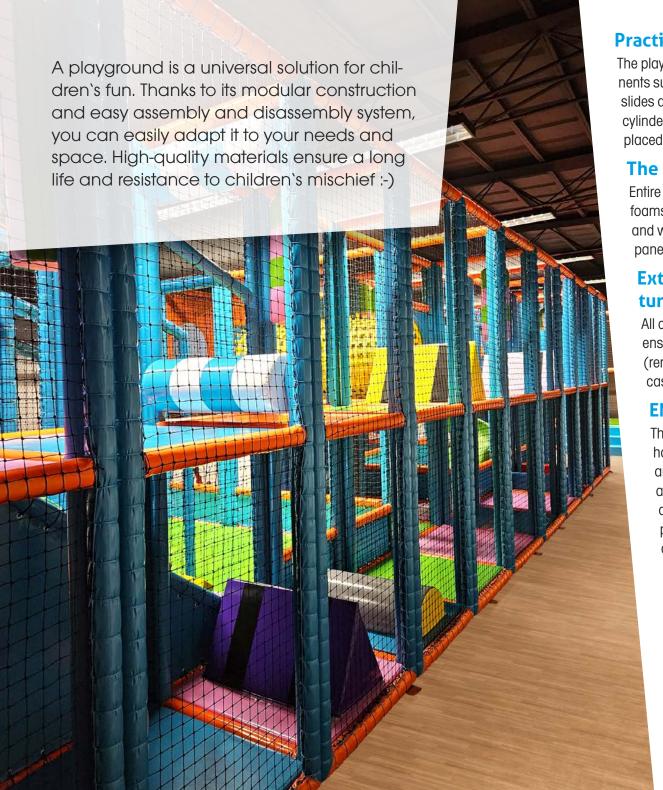

## Practical, quick, and clean project

The playground is delivered in prefabricated sections, or panels, with play components such as tunnels already built-in. Project involves connecting the panels, and slides and other components are simply screwed in place. Finally, the climbing cylinders and other hanging components are secured, and the foam mats are placed within the playground.

### The structure is prefabricated

Entire panel sections are welded together in production, covered with soft safety foams, and then a high-quality and durable PVC Taurpaulin material is applied and welded at the ends for maximum strength and protection. Finally, the entire panel is filled with a safety net.

# Extra strong materials for hanging modules and net tunnels that can withstand heavy use

All components are manufactured to the highest safety standards, while also ensuring durability and longevity. The suspension systems have a velcro (removable - replaceable) system so that they can be easily reattached in case of misuse.

#### EN 1176, the standard exceeded by 110%

The ground floor surfaces are made of 5 cm thick foam, covered with washable PVC Taurpaulin, or on higher floors, they are made of boards, foam, and PVC Taurpaulin, ensuring maximum cleanliness, softness, and, above all, maximum safety for children. The structure is covered with soft foams and netted cords. The details are carefully considered in the playground to prevent children's fingers from getting caught, whether they are sliding or climbing.