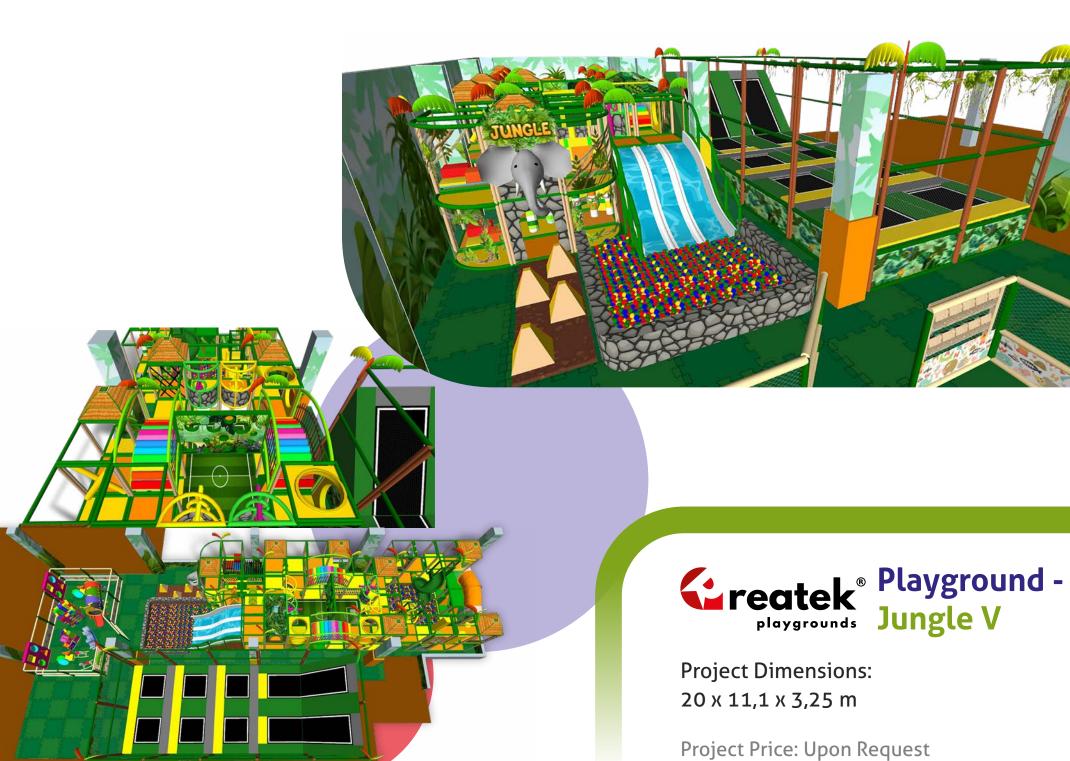

Project Dimensions: 6,67 x 4,45 x 2,6 m

5,56 x 3,34 x 2,6 m 2,22 x 2,22 x 2,6 m

**Project Dimensions:** 8,9 x 5 x 2,6 m

Project Dimensions: 5,56 x 5,56 x 2,6 m

Project Dimensions: 12,23 x 4,5 x 2,6 m

Project Dimensions: 11,1 x 5,56 x 2,6 m