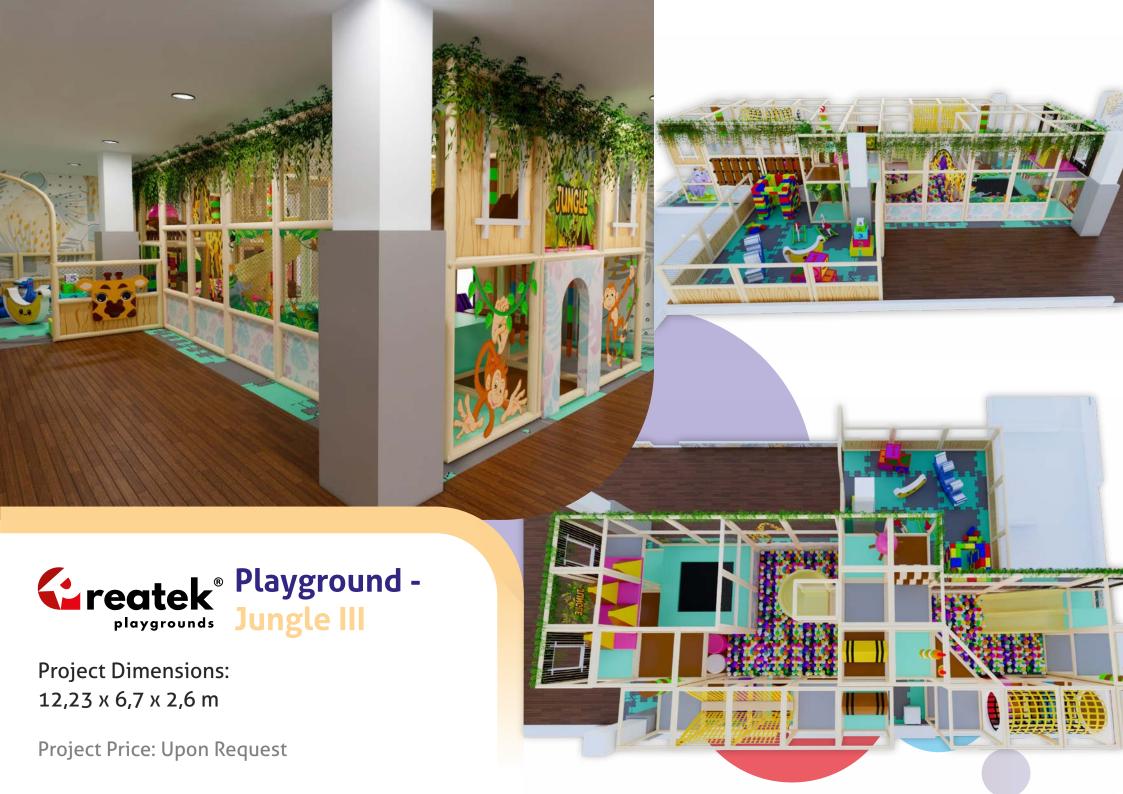

Project Dimensions: 6,67 x 4,45 x 2,6 m

5,56 x 3,34 x 2,6 m 2,22 x 2,22 x 2,6 m

**Project Dimensions:** 8,9 x 5 x 2,6 m

Project Dimensions: 5,56 x 5,56 x 2,6 m

Project Dimensions: 12,23 x 4,5 x 2,6 m

Project Dimensions: 11,1 x 5,56 x 2,6 m