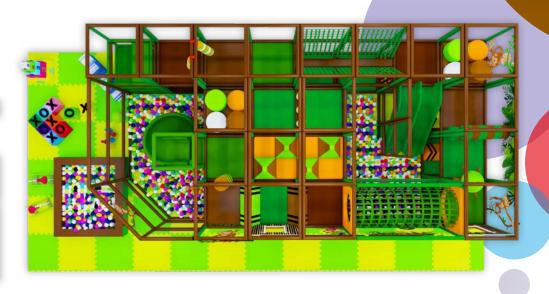

Project Dimensions: 6,67 x 4,45 x 2,6 m

5,56 x 3,34 x 2,6 m 2,22 x 2,22 x 2,6 m

**Project Dimensions:** 8,9 x 5 x 2,6 m

Project Dimensions: 5,56 x 5,56 x 2,6 m

Project Dimensions: 12,23 x 4,5 x 2,6 m

Project Dimensions: 11,1 x 5,56 x 2,6 m