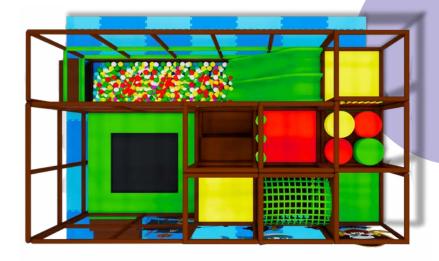

Project Dimensions: 6,67 x 4,45 x 2,6 m

5,56 x 3,34 x 2,6 m 2,22 x 2,22 x 2,6 m

**Project Dimensions:** 8,9 x 5 x 2,6 m

Project Dimensions: 5,56 x 5,56 x 2,6 m

Project Dimensions: 12,23 x 4,5 x 2,6 m

Project Dimensions: 11,1 x 5,56 x 2,6 m