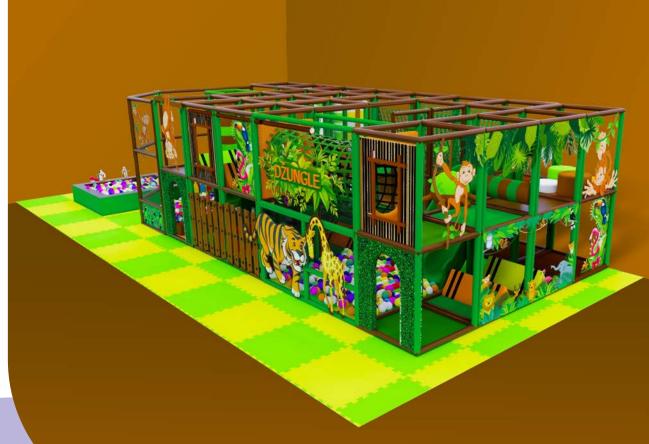

Project Dimensions: 6,67 x 4,45 x 2,6 m

5,56 x 3,34 x 2,6 m 2,22 x 2,22 x 2,6 m

**Project Dimensions:** 8,9 x 5 x 2,6 m

Project Dimensions: 5,56 x 5,56 x 2,6 m

Project Dimensions: 12,23 x 4,5 x 2,6 m

Project Dimensions: 11,1 x 5,56 x 2,6 m