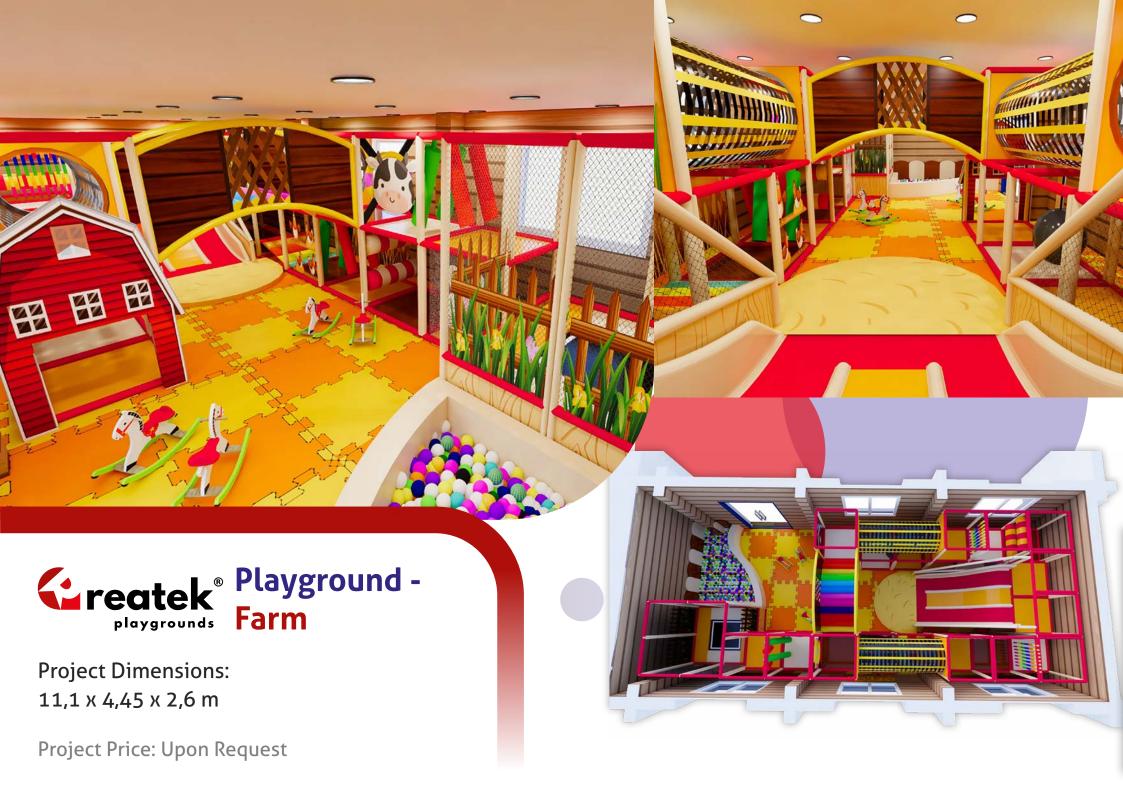

Project Dimensions: 6,67 x 4,45 x 2,6 m

5,56 x 3,34 x 2,6 m 2,22 x 2,22 x 2,6 m

**Project Dimensions:** 8,9 x 5 x 2,6 m

Project Dimensions: 5,56 x 5,56 x 2,6 m

Project Dimensions: 12,23 x 4,5 x 2,6 m

Project Dimensions: 11,1 x 5,56 x 2,6 m