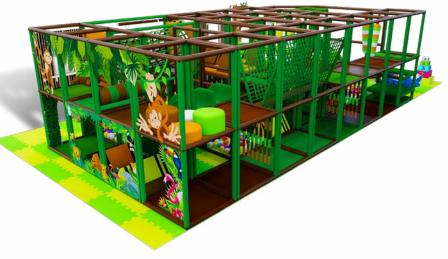

Project Dimensions: 6,67 x 4,45 x 2,6 m

5,56 x 3,34 x 2,6 m 2,22 x 2,22 x 2,6 m

**Project Dimensions:** 8,9 x 5 x 2,6 m

Project Dimensions: 5,56 x 5,56 x 2,6 m

Project Dimensions: 12,23 x 4,5 x 2,6 m

Project Dimensions: 11,1 x 5,56 x 2,6 m