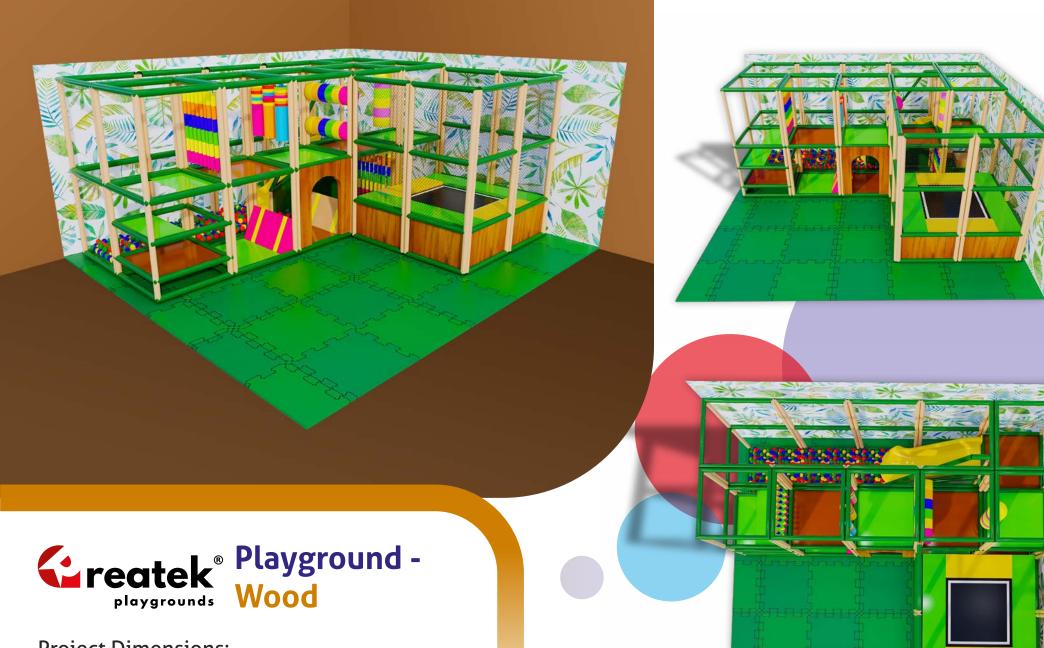

Project Dimensions: 6,67 x 4,45 x 2,6 m

5,56 x 3,34 x 2,6 m 2,22 x 2,22 x 2,6 m

**Project Dimensions:** 8,9 x 5 x 2,6 m

Project Dimensions: 5,56 x 5,56 x 2,6 m

Project Dimensions: 12,23 x 4,5 x 2,6 m

Project Dimensions: 11,1 x 5,56 x 2,6 m