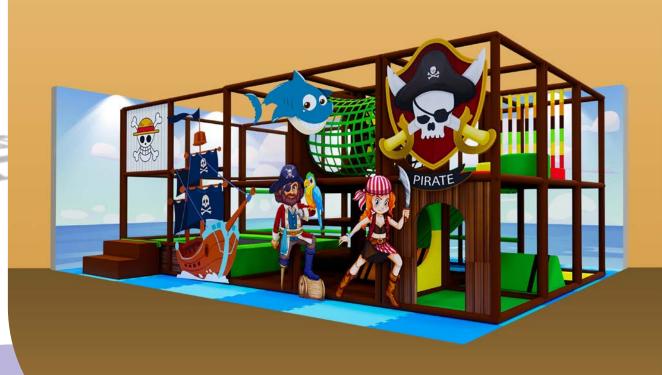

Project Dimensions: 6,67 x 4,45 x 2,6 m

5,56 x 3,34 x 2,6 m 2,22 x 2,22 x 2,6 m

**Project Dimensions:** 8,9 x 5 x 2,6 m

Project Dimensions: 5,56 x 5,56 x 2,6 m

Project Dimensions: 12,23 x 4,5 x 2,6 m

Project Dimensions: 11,1 x 5,56 x 2,6 m